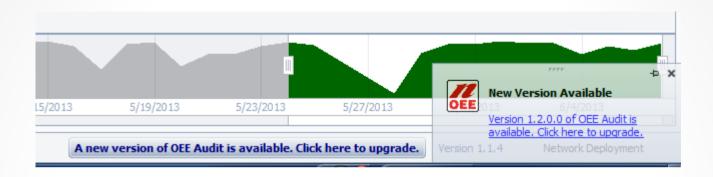

## OEE Audit now supports the new Vorne v1 firmware

OEE Audit version 1.2.0.0 is available for upgrade.

Click on the link that you see when you launch OEE Audit.

If you have utilized the Manual Installation method ~ you can download and install this version ~ www.oeeaudit.com/OEEAuditSetup\_01\_02\_00.zip

## OEE Audit now supports the new Vorne v1 firmware

OEE Audit version 1.2.0.0 is available for upgrade.

If you have an older version that was manually installed, please uninstall that version of OEE Audit before installing this version. This can be determined by looking at the bottom right of the OEE Audit software.

If you have utilized the Manual Installation method ~ you can download and install this version ~

#### **Manual Download & Installation**

www.oeeaudit.com\OEEAuditSetup\_01\_02\_00.zip