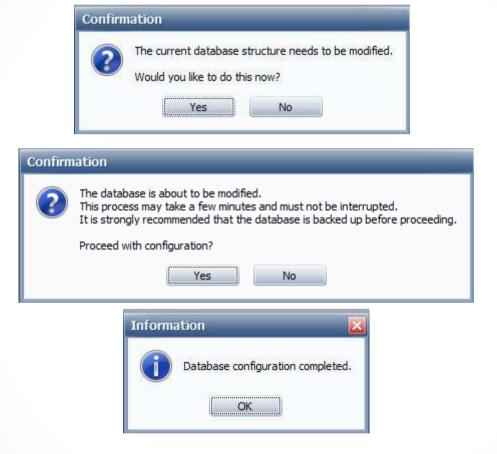

## OEE Audit will update the database to support the new table structures.

This is done only once and by the first person that upgrades to the new release.