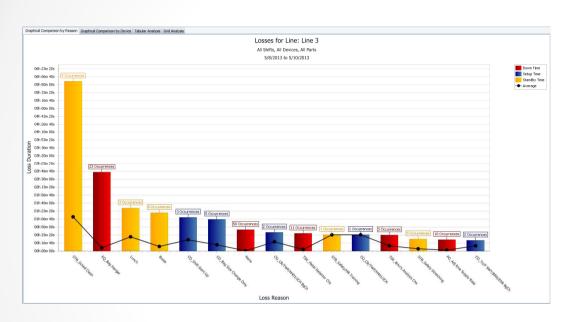

## Availability – Graphical Analysis Chart

 This chart has been enhanced to include, for each event, the number of occurrences and the average duration for the given hierarchy and date selections.