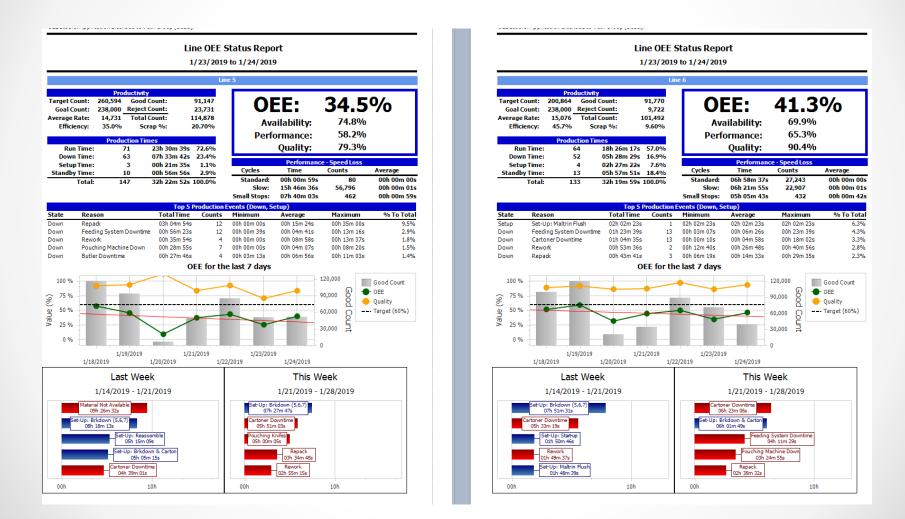

|                                                                                             |                                                                                                             | OEE Trend<br>✓ Show Target line 60 ☆ %<br>Include Availability<br>Performance<br>Quality<br>Good Count<br>Comments<br>✓ Show Comments                                                                                                                           |                 |

Options to just print a summarized single page report based on the Hierarchy and Production Filters to the left. Or, print a separate page per selected device.

## Reports – Line Reports – Line OEE Status

## Instant OEE