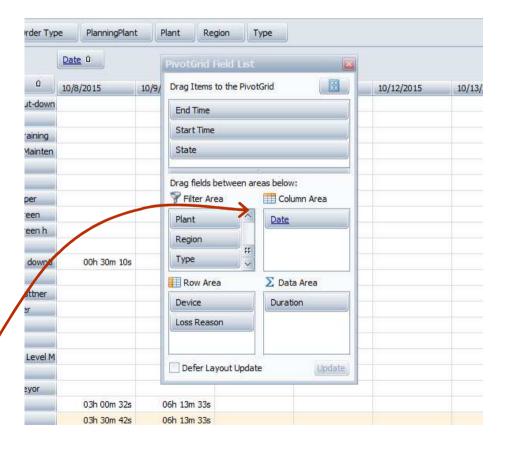

- Select Avaílabílíty Tabular Analysís.
- 2. Select your parameters and Apply/Refresh.
- 3. Create a Date Only Field and move to Column Area