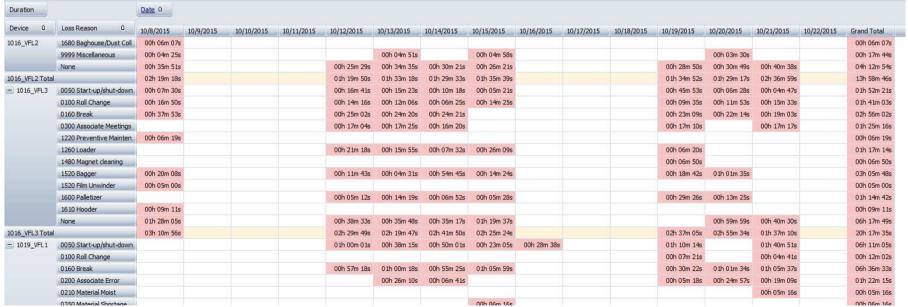

- Select Avaílabílíty Tabular Analysís.
- 2. Select your parameters and Apply/Refresh.
- 3. Create a Date Only Field and move to Column Area

## **OEE Studio – Paynter Chart**

A Paynter Chart is a graphical tool started at Ford Motor Company that combines the concepts of a run chart with a Pareto chart. The run chart is typically used at the top and a list of defects/deficiencies are listed below the x axis to indicate what items make up the count for each reporting period.

You can create this report using either time or count.