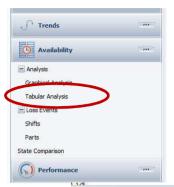

- Select Avaílabílíty Tabular Analysís.
- 2. Select your parameters and Apply/Refresh.
- 3. Create a Date Only Field and move to Column Area