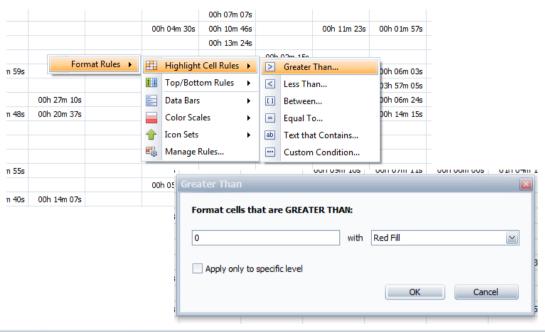

## **Color your Chart!**

- 1. Right-Mouse click on a cell to define Format Rules.
- 2. Color the cell RED when greater than zero and apply to all levels.
- 3. The cells that are white indicate that no event happened.