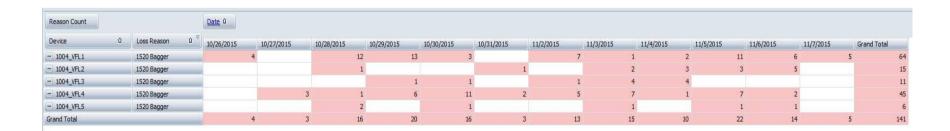

## **OEE Studio – Paynter Chart**

A Paynter Chart is a graphical tool started at Ford Motor Company that combines the concepts of a run chart with a Pareto chart. The run chart is typically used at the top and a list of defects/deficiencies are listed below the x axis to indicate what items make up the count for each reporting period.

You can create this report using either time or count.