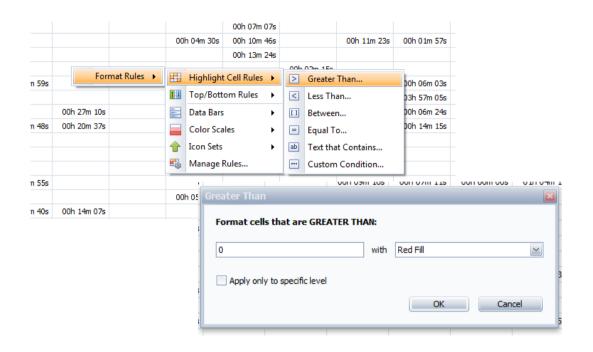

## **Color your Chart!**

- 1. Right-Mouse click on a cell to define Format Rules.
- 2. Color the cell RED when greater than zero and apply to all levels.
- 3. The cells that are white indicate that no event happened.